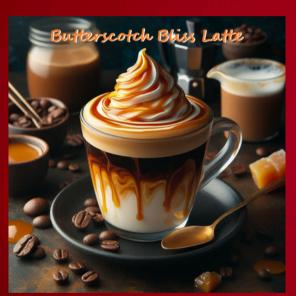

Mocha and
peppermint syrups,
espresso, and steamed
milk, topped with
whipped cream,
crushed candy canes,
and a hazelnut praline
swirl

Butterseatch Bliss
Rich espresso,
velvety steamed
milk, and decadent
butterscotch syrup
blend together in
perfect harmony

Praline Delight
Indulge in the rich
flavors of our Praline
and Hazelnut Delight,
a masterfully crafted
drink

Warm "Best
Coffee on the
Coast" flavors
mingle with rich
Cookie Butter and
steamed milk,
finished with a
drizzle of
chocolate