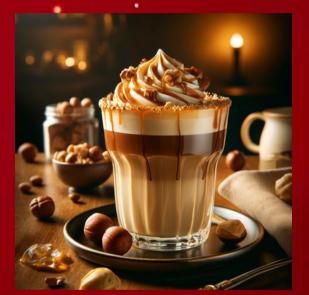

Candy Cane Crunch Latte
Warm hazelnut
flavors mingle with
rich espresso and
steamed milk,
finished with a
sprinkle of nutmeg
and a hazelnut
praline syrup drizzle

Mocha Peppermint Twist

A sweet fusion of

Praline Delight
Indulge in the rich
flavors of our Praline
and Hazelnut Delight,
a masterfully crafted
drink

Warm "Best
Coffee on the
Coast" flavors
mingle with rich
Cookie Butter and
steamed milk,
finished with a
drizzle of
chocolate