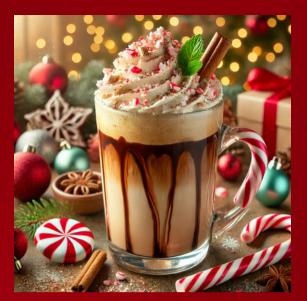

Mocha and
peppermint syrups,
espresso, and steamed
milk, topped with
whipped cream,
crushed candy canes,
and a hazelnut praline
swirl

Butterseatch Bliss
Rich espresso,
velvety steamed
milk, and decadent
butterscotch syrup
blend together in
perfect harmony