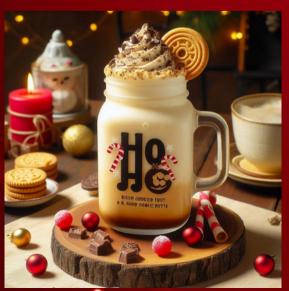

Candy Cane Crunch Latte
Warm hazelnut
flavors mingle with
rich espresso and
steamed milk,
finished with a
sprinkle of nutmeg
and a hazelnut
praline syrup drizzle

Mocha Peppermint Twist

A sweet fusion of

Mocha and
peppermint syrups,
espresso, and steamed
milk, topped with
whipped cream,
crushed candy canes,
and a hazelnut praline
swirl

Butterseatch Bliss
Rich espresso,
velvety steamed
milk, and decadent
butterscotch syrup
blend together in
perfect harmony

Praline Delight
Indulge in the rich
flavors of our Praline
and Hazelnut Delight,
a masterfully crafted
drink

Warm "Best
Coffee on the
Coast" flavors
mingle with rich
Cookie Butter and
steamed milk,
finished with a
drizzle of
chocolate