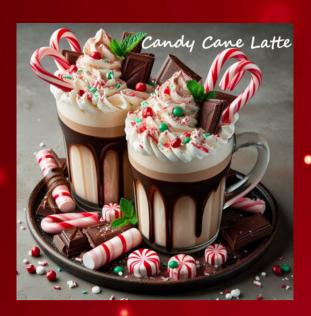

Candy Cane Crunch Latte
Warm hazelnut
flavors mingle with
rich espresso and
steamed milk,
finished with a
sprinkle of nutmeg
and a hazelnut
praline syrup drizzle

Mocha Peppermint Twist

A sweet fusion of

Mocha and
peppermint syrups,
espresso, and steamed
milk, topped with
whipped cream,
crushed candy canes,
and a hazelnut praline
swirl

Butterseatch Bliss
Rich espresso,
velvety steamed
milk, and decadent
butterscotch syrup
blend together in
perfect harmony